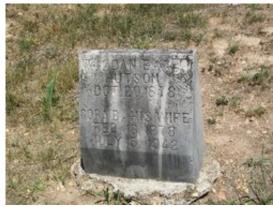

## Cora Isabell Martin Hutson

Memorial Photos Flowers Share Edit

Learn about sponsoring this memorial...

Birth: Feb. 14, 1878

Dent County

Missouri, USA

Death: Jul. 15, 1942

Dent County Missouri, USA

Daughter of George Washington Martin and Frances Turley.

Family links:

Spouse:

Daniel Eli Hutson (1879 - 1967)

Children:

Howard George Hutson (1911 - 1911)\* Hobert Hutson (1911 - 1911)\* Walter Eli Hutson (1914 - 1914)\*

## \*Calculated relationship

Burial:

Cooksey Cemetery
Short Bend
Dent County
Missouri, USA

Edit Virtual Cemetery info [?]

Created by: <u>Paul W. Sprous</u> Record added: Oct 30, 2009

Find A Grave Memorial# 43719682